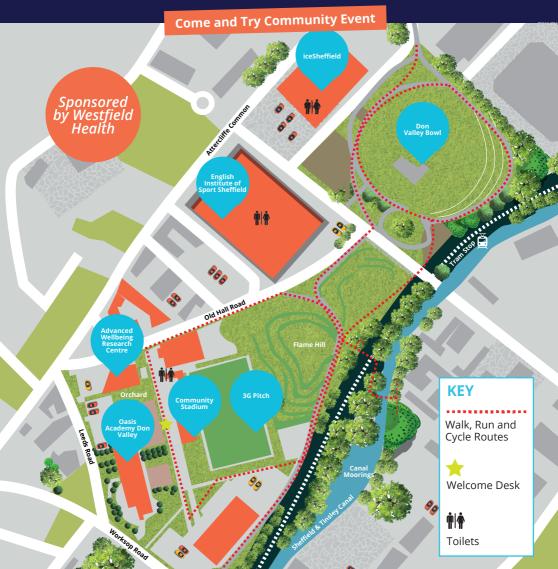

## OLYMPIC LEGACY IN ACTION

|                                                       | Logacy Fair                                                                                                                                                                                                                                                                |
|-------------------------------------------------------|----------------------------------------------------------------------------------------------------------------------------------------------------------------------------------------------------------------------------------------------------------------------------|
| iceSheffield                                          | Ice SkatingSheffield City Trust11.30am - 12.50pmCollect Tickets from Welcome Desk1.10pm - 2.30pm2.50pm - 4.10pm                                                                                                                                                            |
| Oasis Academy<br>Don Valley<br>(Outside)              | NetballDronfield Netball Club11.00am - 4.00pmBasketballSheffield Sharks11.00am - 4.00pmBasketballSheffield Hatters11.00am - 4.00pm                                                                                                                                         |
| Canal Moorings                                        | Canoeing and Paddleboarding Endeavour 11.00am - 4.00pm                                                                                                                                                                                                                     |
| 3G Pitch                                              | Football Darnall FA 11.00am - 2.00pm  Sheffield United Community 2.00pm - 4.00pm Foundation                                                                                                                                                                                |
| Flame Hill                                            | Cycling British Cycling 11.00am – 4.00pm                                                                                                                                                                                                                                   |
| Advanced<br>Wellbeing<br>Research Centre<br>(Outside) | BMX / Onboard Skatepark 11.00am - 4.00pm Scootering Weightlifting Mettle 11.00am - 4.00pm                                                                                                                                                                                  |
| English<br>Institute<br>of Sport<br>Sheffield         | Multisports Darnall Education and Sport Academy Wheelchair Rugby Sheffield Eagles *Spectator Only  11.00am - 1.00pm 11.00pm - 5.00pm                                                                                                                                       |
| Community<br>Stadium<br>(Inside<br>and Outside)       | Snooker Stephen Harrison Snooker 11.00am - 4.00pm Academy  Board Games Imagination Gaming 11.00am - 4.00pm  Chairobics Darnall Well Being 11.00am - 4.00pm  Climbing Wall DB Entertainment 11.00am - 4.00pm  Health Walks Canal and Rivers Trust 11.30am / 1.30pm / 3.00pm |
| Active Space                                          | Outdoor Gym Westfield Health and Fresh Air Fitness 11.00am - 4.00pm                                                                                                                                                                                                        |
| 100m Track                                            | Faster, Higher, Mettle 11.00am – 4.00pm Stronger competition  5k guided run (14 years & over)  Faster, Higher, Mettle 11.00am – 4.00pm  12.00pm                                                                                                                            |